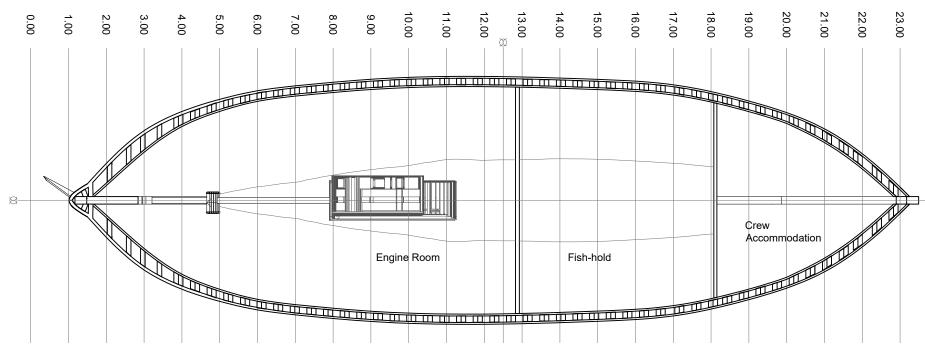

Profile

0 1 2 3 10m 5

|    | Owner:           | Municipality of Limassol                   | Monument Name: | Traditional Fishing Trawler "Lambousa" | 口法反口 |       | Cupruo                  |
|----|------------------|--------------------------------------------|----------------|----------------------------------------|------|-------|-------------------------|
| ∩⊿ | Stakeholder:     | Municipality of Limassol                   | Location:      | 34°39'41.7"N 33°01'27.9"E              | SE   | ***** | Cyprus<br>University of |
| 04 | Digitisation by: | UNESCO Chair on Digital Cultural Heritage, | Drawing Name:  | Profile                                |      | ****  | Technology              |
|    |                  | Cyprus University of Technology            | Scale:         | 1:100 Date: July 2024                  |      |       | Cha                     |