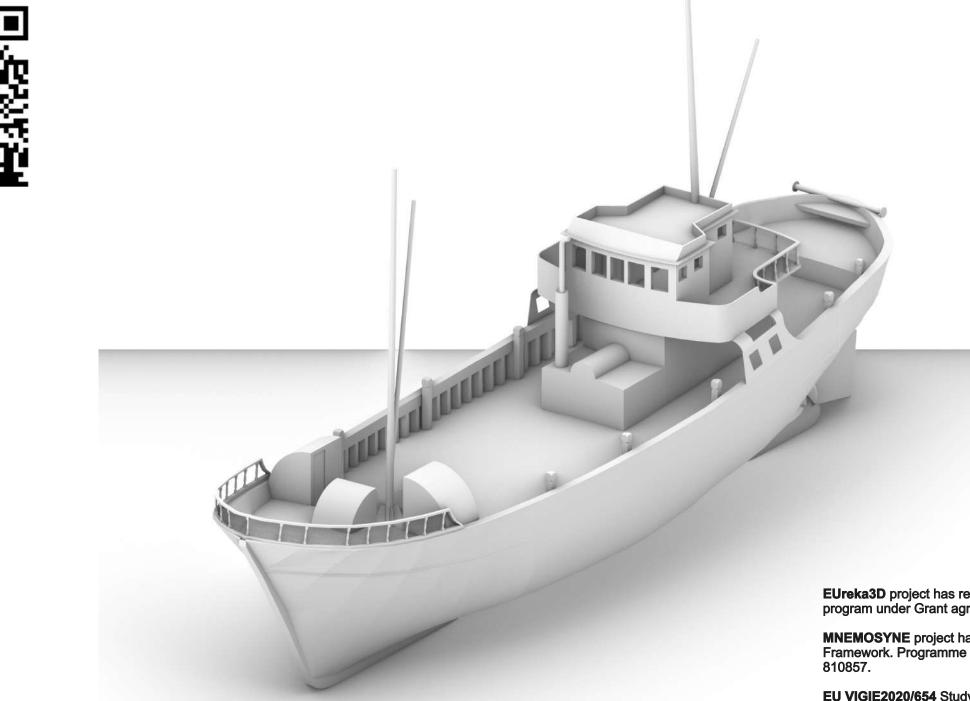

|    | Owner:           | Municipality of Limassol                   | Monument Name: | Traditional Fishing Trawler "Lambousa" | 回端原目    |      | Cumrus                  |
|----|------------------|--------------------------------------------|----------------|----------------------------------------|---------|------|-------------------------|
| 10 | Stakeholder:     | Municipality of Limassol                   | Location:      | 34°39'41.7"N 33°01'27.9"E              | 325.773 | **** | Cyprus<br>University of |
|    | Digitisation by: | UNESCO Chair on Digital Cultural Heritage, | Drawing Name:  | Exploded Axonometric                   |         | **** | Technology              |
|    |                  | Cyprus University of Technology            | Scale:         | N/A Date: May 2024                     | 国新经济    |      | Cha                     |

|    | Owner:           | Municipality of Limassol                   | Monument Name: | Traditic | onal Fish | ing Trawler "Lambousa" |          |      | Cumprus       |
|----|------------------|--------------------------------------------|----------------|----------|-----------|------------------------|----------|------|---------------|
| 11 | Stakeholder:     | Municipality of Limassol                   | Location:      | 34°39'4  | 1.7"N 3   | 3°01'27.9"E            | 325.73   | **** | University of |
|    | Digitisation by: | UNESCO Chair on Digital Cultural Heritage, | Drawing Name:  | Axonor   | netric -  | Bow View               | 200 A 10 | **** | Technology    |
|    |                  | Cyprus University of Technology            | Scale:         | 1:75     | Date:     | May 2024               |          | 1872 | rectificity   |

|--|

|    | Owner:           | Municipality of Limassol                   | Monument Name: | Traditional Fishing Trawler "Lambousa" | 回法反回    |      | Cummuna                 |
|----|------------------|--------------------------------------------|----------------|----------------------------------------|---------|------|-------------------------|
| 12 | Stakeholder:     | Municipality of Limassol                   | Location:      | 34°39'41.7"N 33°01'27.9"E              | Sa 58 🥂 | **** | Cyprus<br>University of |
|    | Digitisation by: | UNESCO Chair on Digital Cultural Heritage, | Drawing Name:  | Axonometric - Stern View               |         | **** | Technology              |
|    |                  | Cyprus University of Technology            | Scale:         | 1:75 Date: May 2024                    | 国家省合的   | 1973 | ch                      |