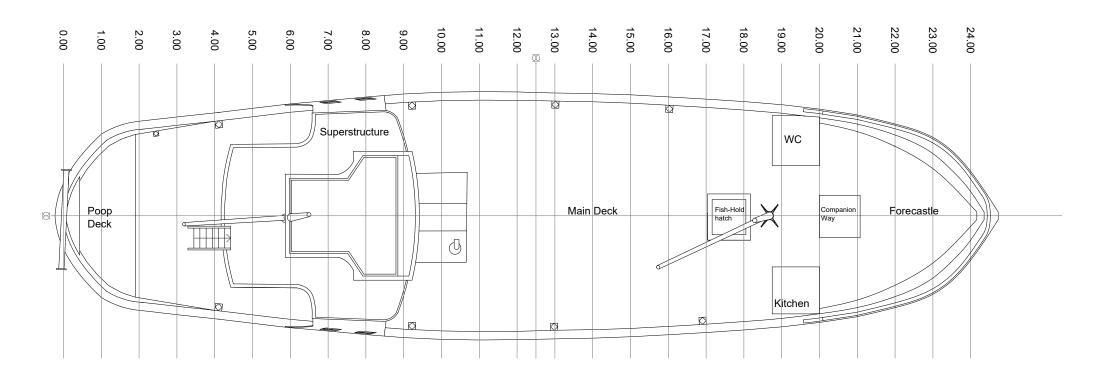

Plan View of Main Deck - Level 5.00m

0 1 2 3 5 10m

|    | Owner:           | Municipality of Limassol                   | Monument Name: | Traditional Fishing Trawler "Lambousa" | 回洗法回   |      | Cuprus         |
|----|------------------|--------------------------------------------|----------------|----------------------------------------|--------|------|----------------|
| 02 | Stakeholder:     | Municipality of Limassol                   | Location:      | 34°39'41.7"N 33°01'27.9"E              | 38 C 3 | **** | Liniversity of |
| 03 | Digitisation by: | UNESCO Chair on Digital Cultural Heritage, | Drawing Name:  | Floor Plans                            |        | **** | Technology     |
|    |                  | Cyprus University of Technology            | Scale:         | 1:100 Date: July 2024                  |        |      | Chai           |