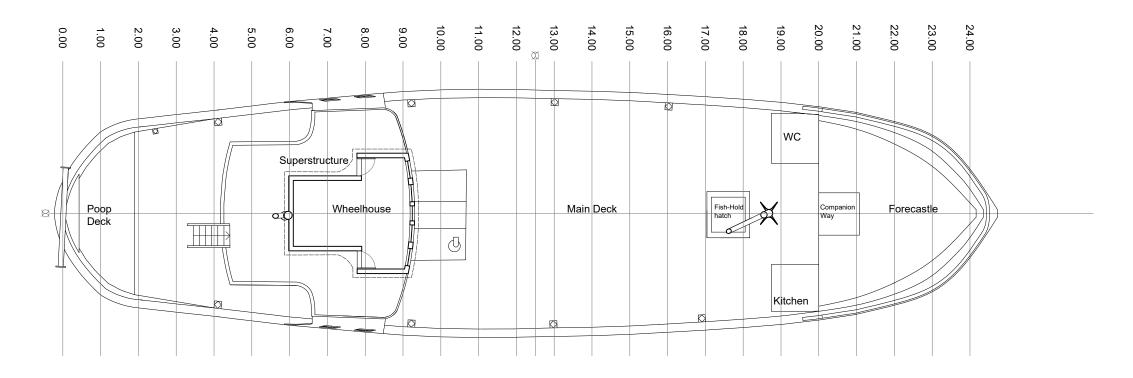

Plan View of Upper Deck - Level 6.60m

0 1 2 3 5 10m

|    | Owner:           | Municipality of Limassol                   | Monument Name: | Traditional Fishing Trawler "Lambousa" | 口洗洗口   | <i>01–</i> | Cuprue                  |
|----|------------------|--------------------------------------------|----------------|----------------------------------------|--------|------------|-------------------------|
| 02 | Stakeholder:     | Municipality of Limassol                   | Location:      | 34°39'41.7"N 33°01'27.9"E              | SE 373 | ****       | Cyprus<br>University of |
| 02 | Digitisation by: | UNESCO Chair on Digital Cultural Heritage, | Drawing Name:  | Floor Plans                            |        | ****       | Technology              |
|    |                  | Cyprus University of Technology            |                | 1:100 Date: July 2024                  |        |            | Cha                     |