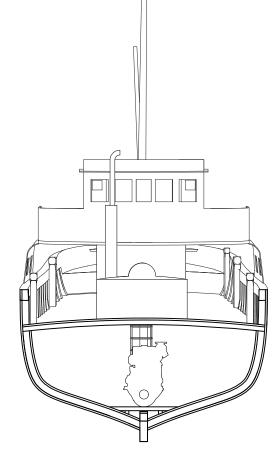

|    |                                            | <image/>                                                                                                                     | View                                                        |                                                                                                      |  |                                      |
|----|--------------------------------------------|------------------------------------------------------------------------------------------------------------------------------|-------------------------------------------------------------|------------------------------------------------------------------------------------------------------|--|--------------------------------------|
|    |                                            | 0 1 2 3 5                                                                                                                    | 10r                                                         | ∎<br>m                                                                                               |  |                                      |
| 05 | Owner:<br>Stakeholder:<br>Digitisation by: | Municipality of LimassolMunicipality of LimassolUNESCO Chair on Digital Cultural Heritage<br>Cyprus University of Technology | Monument Name:<br>Location:<br>,<br>Drawing Name:<br>Scale: | Traditional Fishing Trawler "Lambousa"34°39'41.7"N 33°01'27.9"EBow and Stern View1:100Date:July 2024 |  | Cyprus<br>University o<br>Technology |