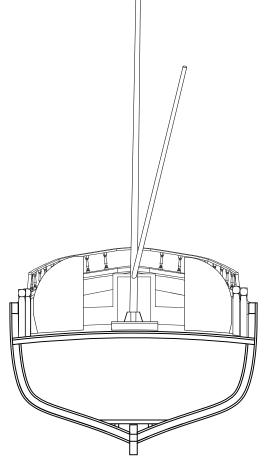

|    |                                            | <image/>                                                                                                                     | View                                                        |                                                                                                      |  |                                      |
|----|--------------------------------------------|------------------------------------------------------------------------------------------------------------------------------|-------------------------------------------------------------|------------------------------------------------------------------------------------------------------|--|--------------------------------------|
|    |                                            | 0 1 2 3 5                                                                                                                    | 10r                                                         | ∎<br>m                                                                                               |  |                                      |
| 05 | Owner:<br>Stakeholder:<br>Digitisation by: | Municipality of LimassolMunicipality of LimassolUNESCO Chair on Digital Cultural Heritage<br>Cyprus University of Technology | Monument Name:<br>Location:<br>,<br>Drawing Name:<br>Scale: | Traditional Fishing Trawler "Lambousa"34°39'41.7"N 33°01'27.9"EBow and Stern View1:100Date:July 2024 |  | Cyprus<br>University o<br>Technology |