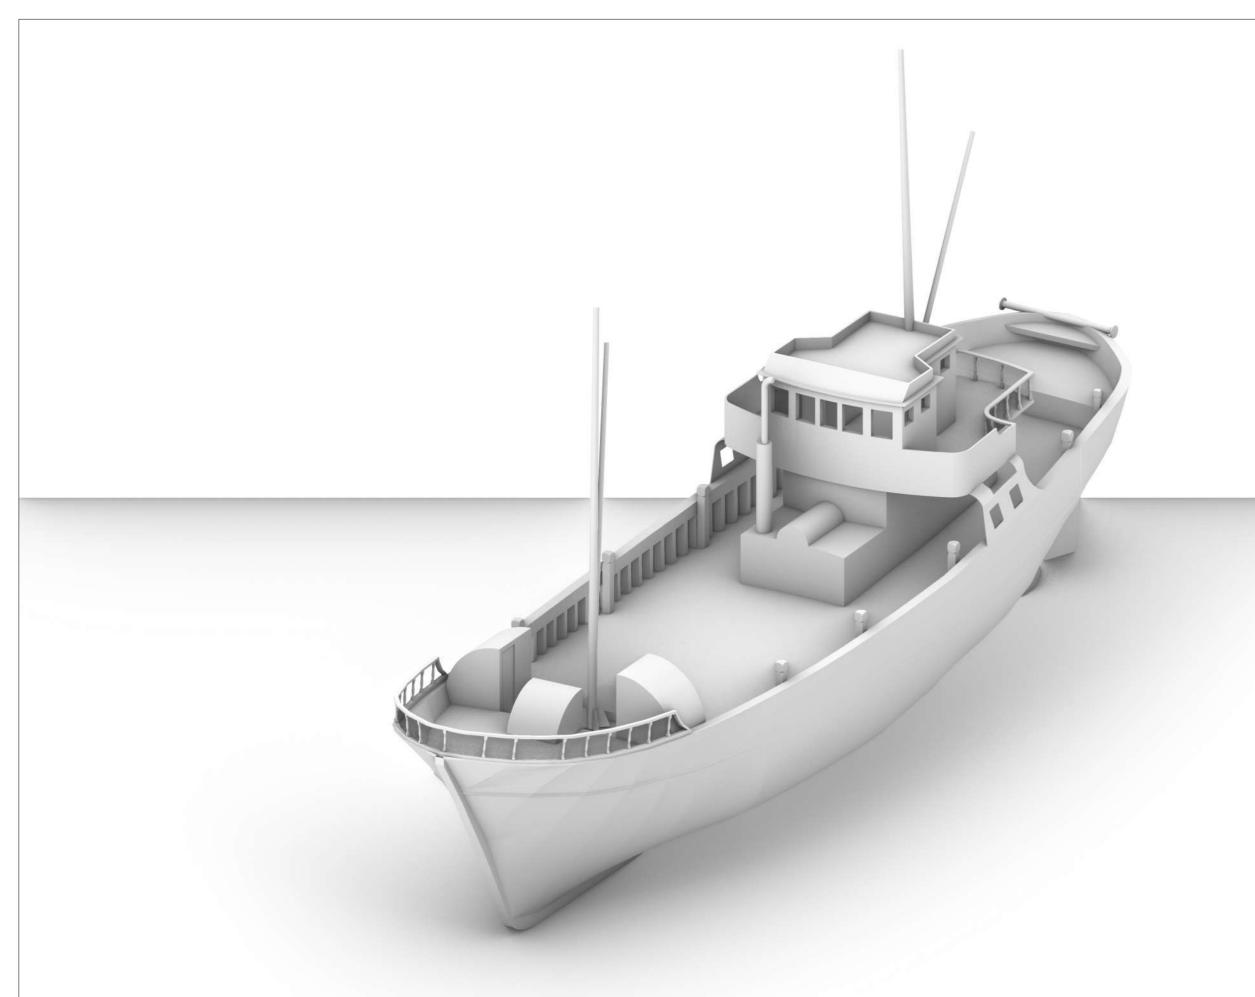

|    | Owner:           | Municipality of Limassol                   | Monument Name: | Traditic | onal Fish | ing Trawler "Lambousa" |          |      | Cumprus       |
|----|------------------|--------------------------------------------|----------------|----------|-----------|------------------------|----------|------|---------------|
| 11 | Stakeholder:     | Municipality of Limassol                   | Location:      | 34°39'4  | 1.7"N 3   | 3°01'27.9"E            | 325.73   | **** | University of |
|    | Digitisation by: | UNESCO Chair on Digital Cultural Heritage, | Drawing Name:  | Axonor   | netric -  | Bow View               | 200 A 10 | **** | Technology    |
|    |                  | Cyprus University of Technology            | Scale:         | 1:75     | Date:     | May 2024               |          | 1872 | rectificity   |