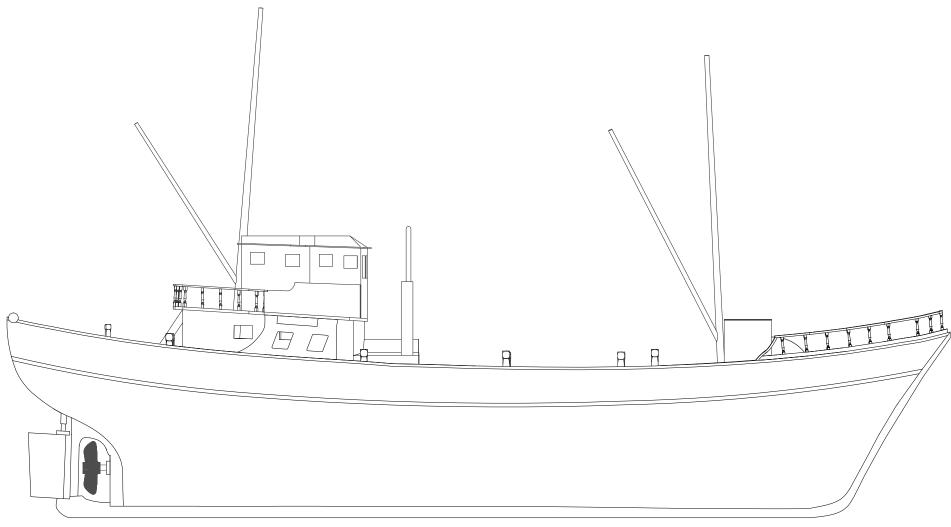

Profile

0 1 2 3 10m 5

|    | Owner:           | Municipality of Limassol                   | Monument Name: | Traditional Fishing Trawler "Lambousa" | 口法反口 |       | Cupruo                  |
|----|------------------|--------------------------------------------|----------------|----------------------------------------|------|-------|-------------------------|
| ∩⊿ | Stakeholder:     | Municipality of Limassol                   | Location:      | 34°39'41.7"N 33°01'27.9"E              | SE   | ***** | Cyprus<br>University of |
| 04 | Digitisation by: | UNESCO Chair on Digital Cultural Heritage, | Drawing Name:  | Profile                                |      | ****  | Technology              |
|    |                  | Cyprus University of Technology            | Scale:         | 1:100 Date: July 2024                  |      |       | Cha                     |