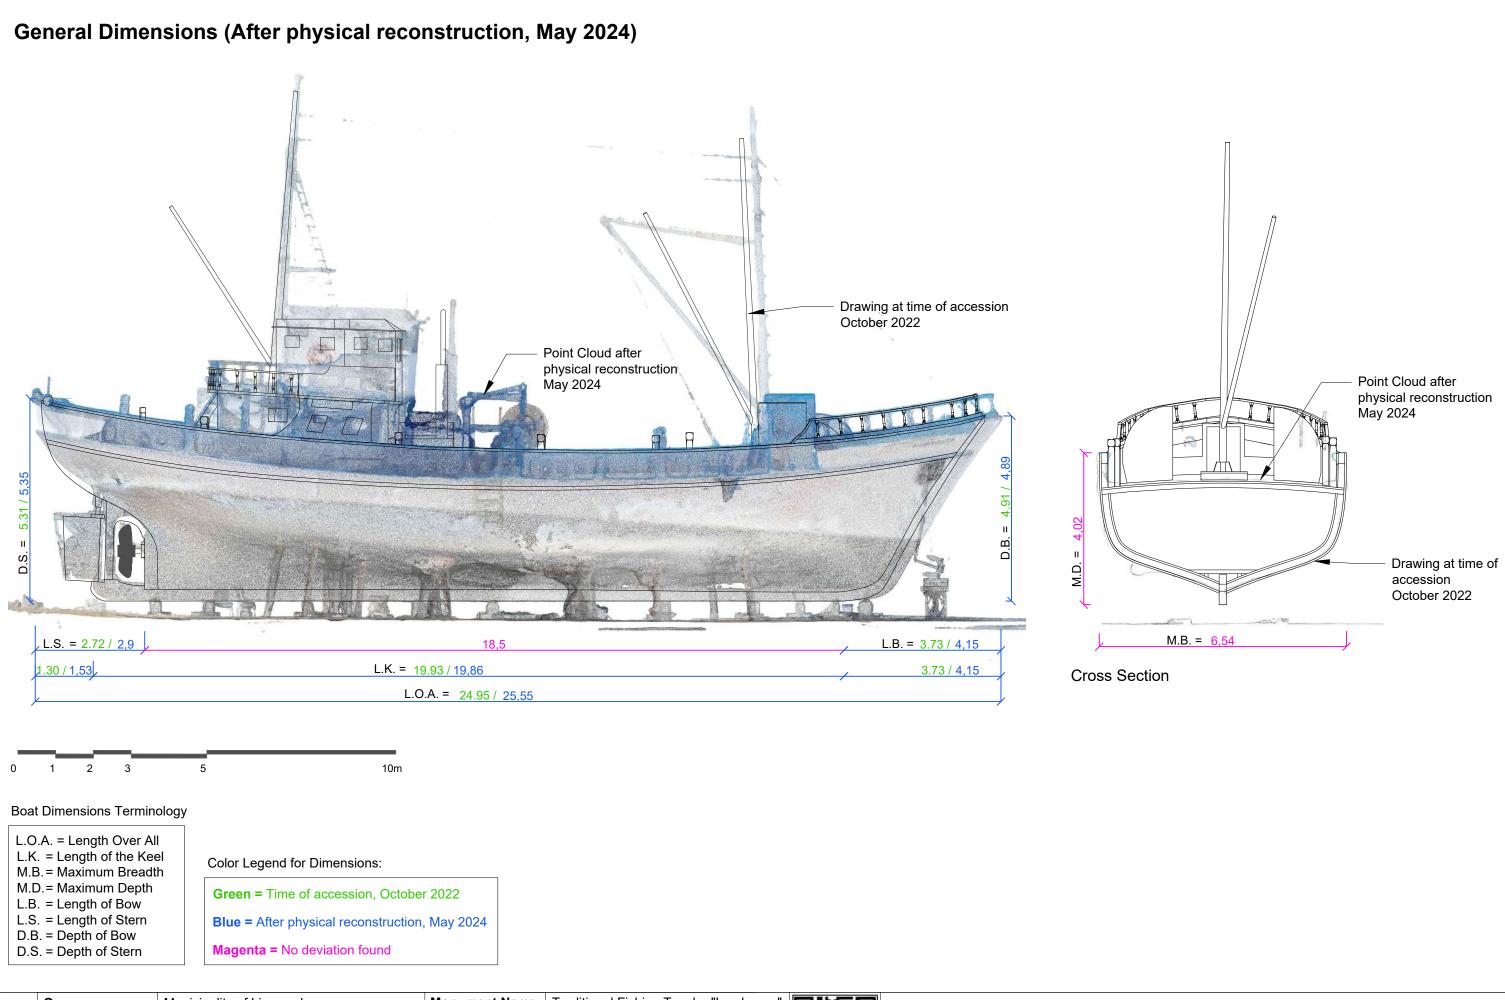

|    | Owner:           | Municipality of Limassol                   | Monument Name: | Traditio | onal Fisl | ning Trawler "Lambousa"     | 回端反回  |      | Cuprue                  |
|----|------------------|--------------------------------------------|----------------|----------|-----------|-----------------------------|-------|------|-------------------------|
| 09 | Stakeholder:     | Municipality of Limassol                   | Location:      | 34°39'4  | 41.7"N 3  | 3°01'27.9"E                 | 200   | **** | Cyprus<br>University of |
| 09 | Digitisation by: | UNESCO Chair on Digital Cultural Heritage, | Drawing Name:  | Dimens   | ions (aft | er physical reconstruction) | 22624 | **** | Technology              |
|    |                  | Cyprus University of Technology            | Scale:         | 1:100    | Date:     | July 2024                   | 日本電話  |      | Cha                     |