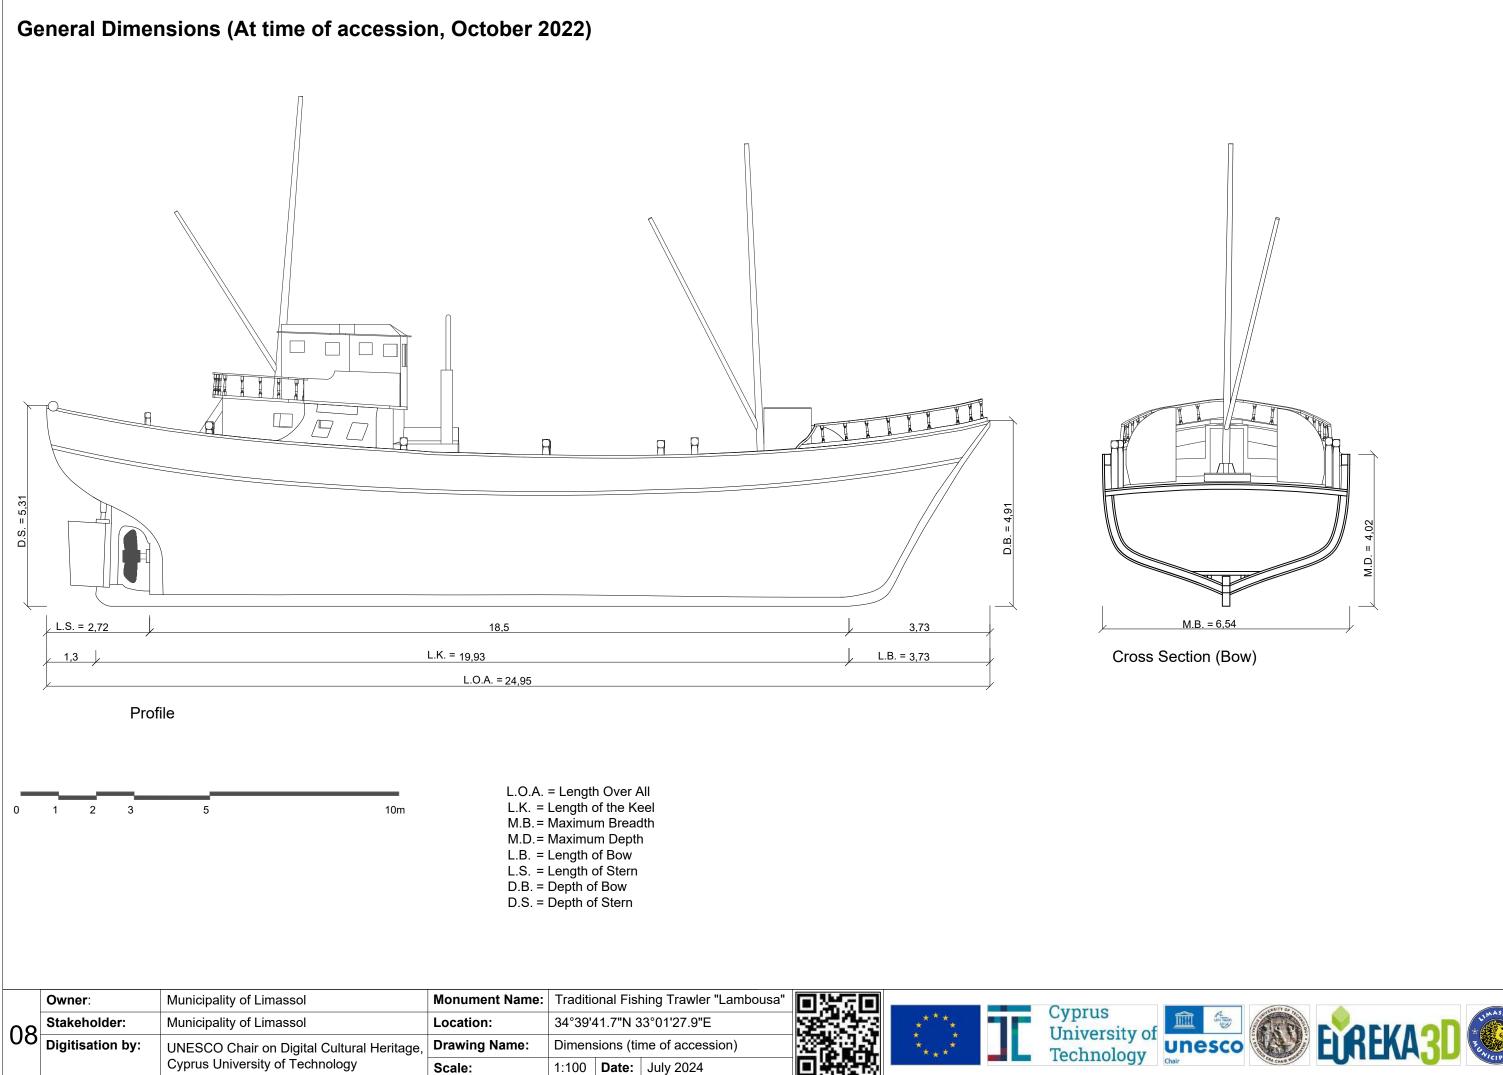

|    | Owner:           | Municipality of Limassol                   | Monument Name: | Traditional Fishing Trawler "Lambousa" | 回端反回   |               | Cuprus        |     |
|----|------------------|--------------------------------------------|----------------|----------------------------------------|--------|---------------|---------------|-----|
| 01 | Stakeholder:     | Municipality of Limassol                   | Location:      | 34°39'41.7"N 33°01'27.9"E              | SE 3.3 | * * *         | University of |     |
| υī | Digitisation by: | UNESCO Chair on Digital Cultural Heritage, | Drawing Name:  | Naval Lines                            |        | ****          | Technology    | U   |
|    |                  | Cyprus University of Technology            | Scale:         | 1:100 Date: July 2024                  | 国际经济的  | 1997 - Carlos | recurricity   | hai |