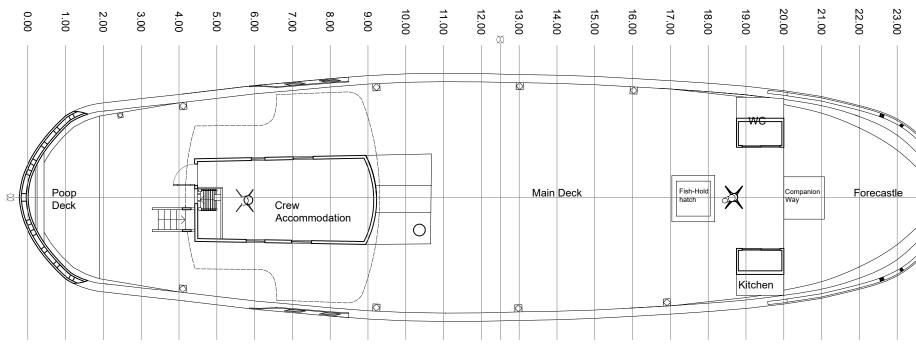

Plan View of Main Deck - Level 5.00m

0 1 2 3 5 10m

|    | Owner:           | Municipality of Limassol                   | Monument Name: | Traditional Fishing Trawler "Lambousa" | 回洗法回   |      | Cuprus         |
|----|------------------|--------------------------------------------|----------------|----------------------------------------|--------|------|----------------|
| 02 | Stakeholder:     | Municipality of Limassol                   | Location:      | 34°39'41.7"N 33°01'27.9"E              | 38 C 3 | **** | Liniversity of |
| 03 | Digitisation by: | UNESCO Chair on Digital Cultural Heritage, | Drawing Name:  | Floor Plans                            |        | **** | Technology     |
|    |                  | Cyprus University of Technology            | Scale:         | 1:100 Date: July 2024                  |        |      | Chai           |