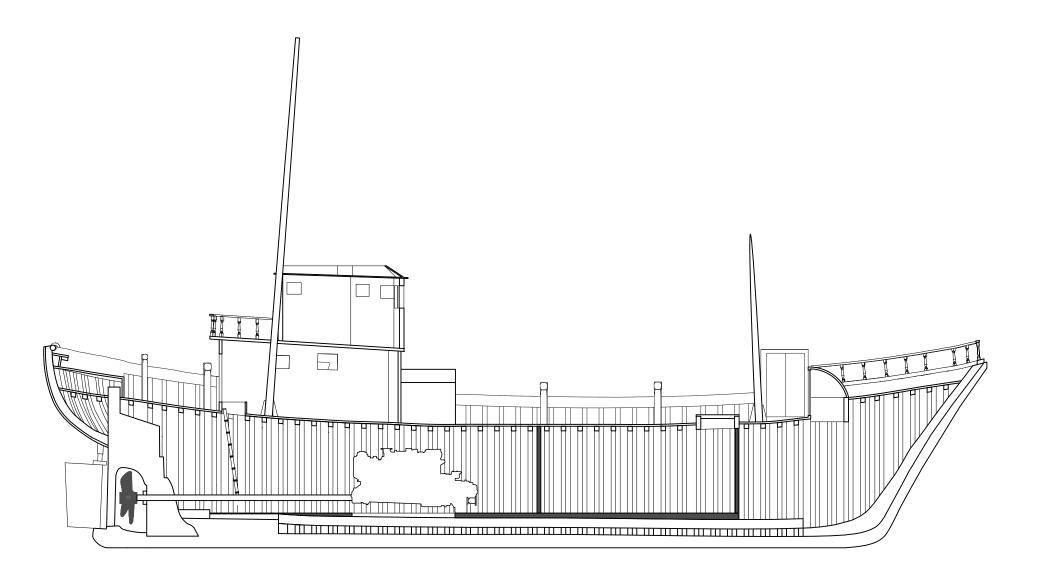

Profile

0 1 2 3 10m 5

|    | Owner:           | Municipality of Limassol                   | Monument Name: | Traditional Fishing Trawler "Lambousa" | 口法反口 |       | Cupruo                  |
|----|------------------|--------------------------------------------|----------------|----------------------------------------|------|-------|-------------------------|
| ∩⊿ | Stakeholder:     | Municipality of Limassol                   | Location:      | 34°39'41.7"N 33°01'27.9"E              | SE   | ***** | Cyprus<br>University of |
| 04 | Digitisation by: | UNESCO Chair on Digital Cultural Heritage, | Drawing Name:  | Profile                                |      | ****  | Technology              |
|    |                  | Cyprus University of Technology            | Scale:         | 1:100 Date: July 2024                  |      |       | Cha                     |