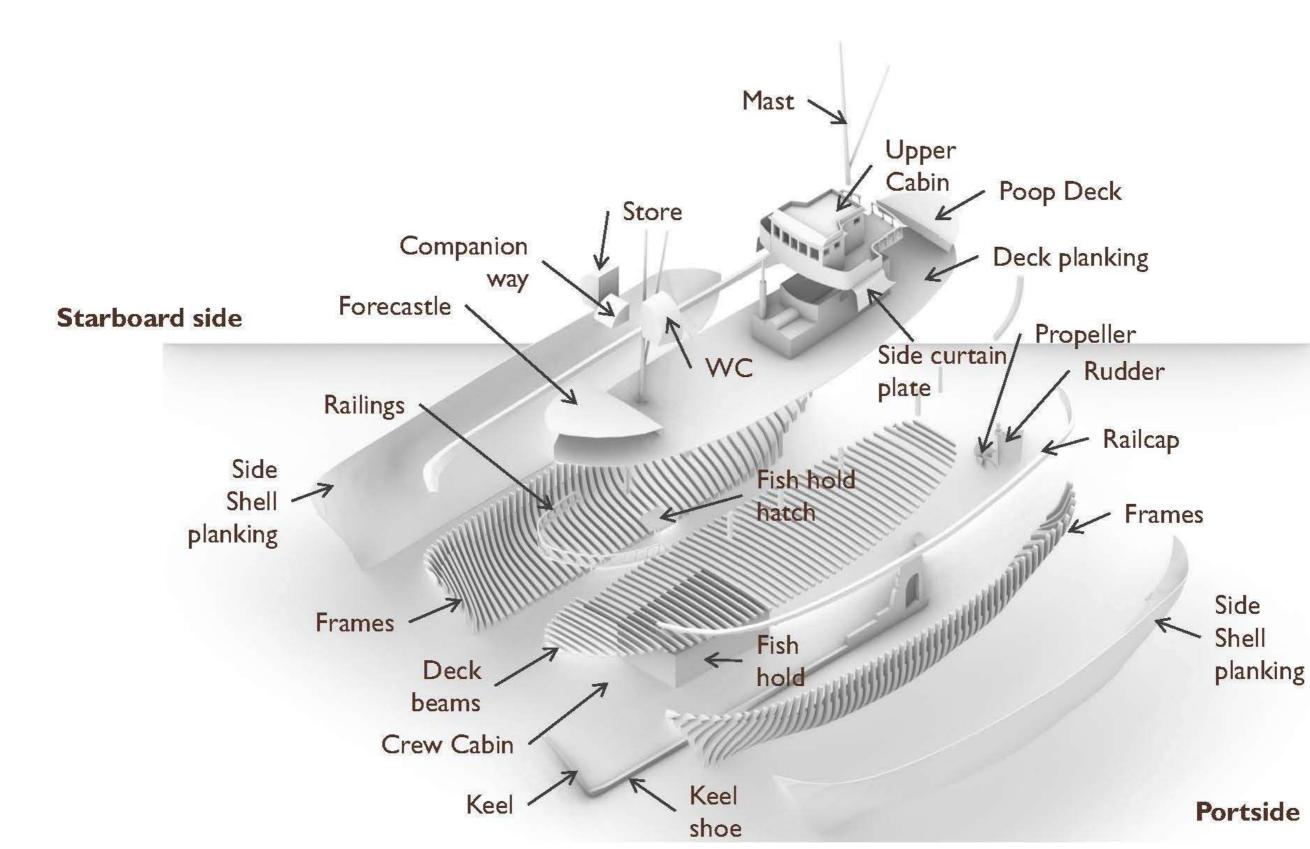

|    | Owner:           | Municipality of Limassol                   | Monument Name: | Traditional Fishing Trawler "Lambousa" | 回端原目    |      | Cumrus                  |
|----|------------------|--------------------------------------------|----------------|----------------------------------------|---------|------|-------------------------|
| 10 | Stakeholder:     | Municipality of Limassol                   | Location:      | 34°39'41.7"N 33°01'27.9"E              | 325.773 | **** | Cyprus<br>University of |
|    | Digitisation by: | UNESCO Chair on Digital Cultural Heritage, | Drawing Name:  | Exploded Axonometric                   |         | **** | Technology              |
|    |                  | Cyprus University of Technology            | Scale:         | N/A Date: May 2024                     | 国新经济    |      | Cha                     |