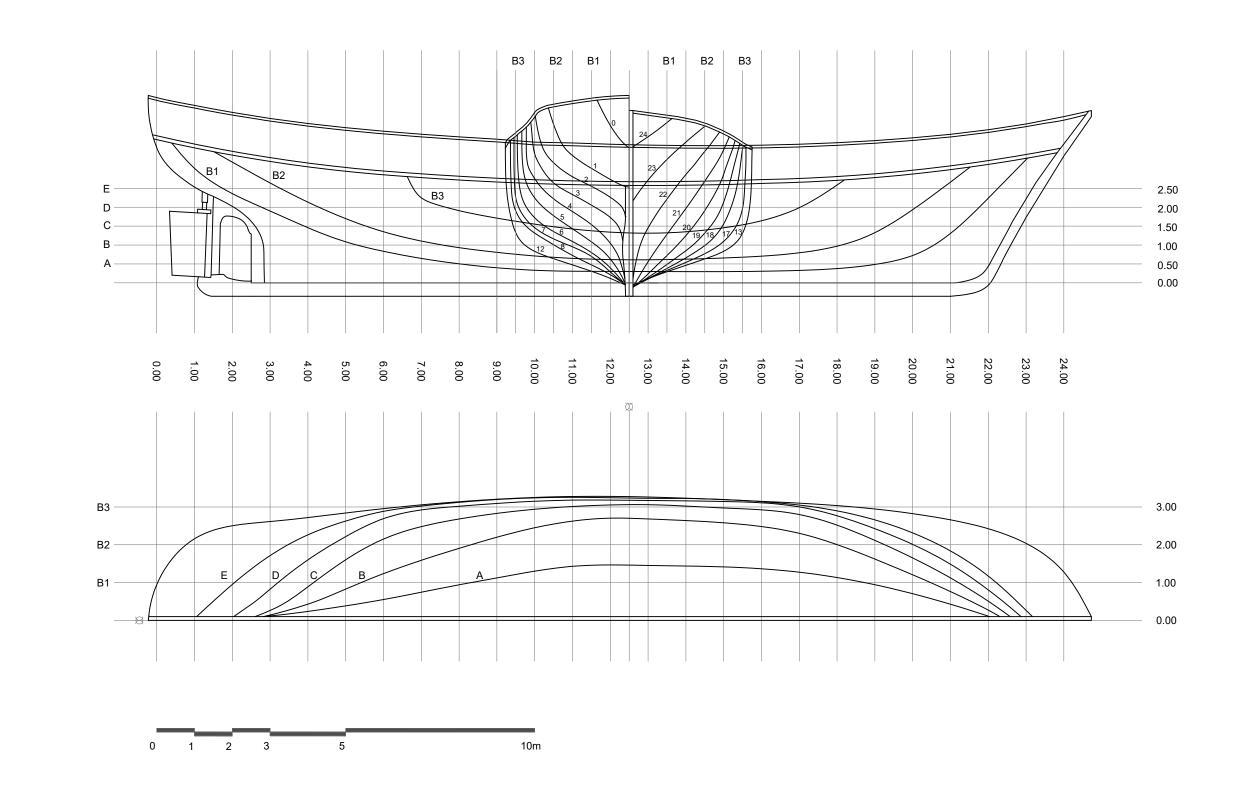

|    | Owner:           | Municipality of Limassol                   | Monument Name: | Traditional Fishing Trawler "Lambousa" | 回端反回   |               | Cuprus        |     |
|----|------------------|--------------------------------------------|----------------|----------------------------------------|--------|---------------|---------------|-----|
| 01 | Stakeholder:     | Municipality of Limassol                   | Location:      | 34°39'41.7"N 33°01'27.9"E              | SE 3.3 | * * *         | University of |     |
| υī | Digitisation by: | UNESCO Chair on Digital Cultural Heritage, | Drawing Name:  | Naval Lines                            |        | ****          | Technology    | U   |
|    |                  | Cyprus University of Technology            | Scale:         | 1:100 Date: July 2024                  | 国际经济的  | 1997 - Carlos | recurricity   | hai |